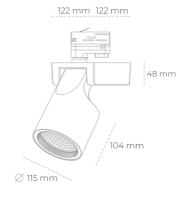

## SPOTLIGHT SNIPER F 927 23W 60° BLACK | ON/OFF

Article number: N013-K0002-RF927-H5-S60-ZA02\_600-S3-###

|          | LED                  | COB       |
|----------|----------------------|-----------|
|          | Light colour         | 2700 [K]  |
|          | CRI                  | 80        |
|          | Led chip flux        | 2667 [lm] |
|          | Luminous flux        | 2133 [lm] |
|          | System power         | 23 [W]    |
|          | Luminaire Efficiency | 93 [lm/W] |
|          | Beam angle           | 60°       |
|          | Controller           | ON/OFF    |
|          | MacAdam              | 3 SDCM    |
| UMINAIRE |                      |           |
|          | Weight               | 1,47 [kg] |
|          |                      |           |

### Spotlight LED

Track mounted LED spotlight. Aluminium housing. Ceiling base installation possible. Available in white, black and grey. Any RAL palette colour available on enquiry. Reflector beams available: 15°, 20°, 30°, 45° and 60°. Maximum power is 30W

# L

| Weight                            | 1,47 [kg]        |
|-----------------------------------|------------------|
| Protection rating IP , IK , class | IP 20, IK 3,     |
| Luminaire colour                  | BLACK            |
| Cover                             | Glass            |
| Operating voltage                 | 220-240V 50-60Hz |