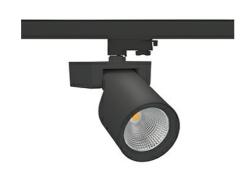

## SPOTLIGHT SNIPER F 927 10W 45° BLACK | ON/OFF

Article number: N013-K0002-RF927-H5-S45-ZA01\_250-S3-###

| LED                  | COB       |
|----------------------|-----------|
| Light colour         | 2700 [K]  |
| CRI                  | 80        |
| Led chip flux        | 1111 [lm] |
| Luminous flux        | 888 [lm]  |
| System power         | 10 [W]    |
| Luminaire Efficiency | 89 [lm/W] |
| Beam angle           | 45°       |
| Controller           | ON/OFF    |
| MacAdam              | 3 SDCM    |

## Spotlight LED

Track mounted LED spotlight. Aluminium housing. Ceiling base installation possible. Available in white, black and grey. Any RAL palette colour available on enquiry. Reflector beams available: 15°, 20°, 30°, 45° and 60°. Maximum power is 30W

## LUMINAIRE

Weight 1,47 [kg]

Protection rating IP , IK , class IP 20, IK 3,

Luminaire colour BLACK

Cover Glass

Operating voltage 220-240V 50-60Hz

Note: All data are typical values. Tolerance of measurements +/-10% System features may change with product improvements due to technical advances.