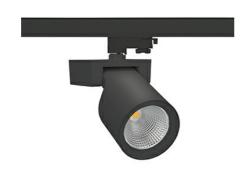

## SPOTLIGHT SNIPER F 927 25W 30° BLACK | ON/OFF

Article number: N013-K0002-RF927-H5-S30-ZA02\_650-S3-###

| LED                  | COB       |
|----------------------|-----------|
| Light colour         | 2700 [K]  |
| CRI                  | 80        |
| Led chip flux        | 2888 [lm] |
| Luminous flux        | 2310 [lm] |
| System power         | 25 [W]    |
| Luminaire Efficiency | 92 [lm/W] |
| Beam angle           | 30°       |
| Controller           | ON/OFF    |
| MacAdam              | 3 SDCM    |

## Spotlight LED

Track mounted LED spotlight. Aluminium housing. Ceiling base installation possible. Available in white, black and grey. Any RAL palette colour available on enquiry. Reflector beams available: 15°, 20°, 30°, 45° and 60°. Maximum power is 30W

## LUMINAIRE

Weight 1,47 [kg]

Protection rating IP , IK , class IP 20, IK 3,

Luminaire colour BLACK

Cover Glass

Operating voltage 220-240V 50-60Hz

Note: All data are typical values. Tolerance of measurements +/-10% System features may change with product improvements due to technical advances.