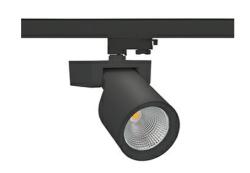

## Spotlight LED

Track mounted LED spotlight. Aluminium housing. Ceiling base installation possible. Available in white, black and grey. Any RAL palette colour available on enquiry. Reflector beams available: 15°, 20°, 30°, 45° and 60°. Maximum power is 30W

## LUMINAIRE

Weight 1,47 [kg]

Protection rating IP, IK, class IP 20, IK 3,

Luminaire colour BLACK

Cover Glass

Operating voltage 220-240V 50-60Hz

Note: All data are typical values. Tolerance of measurements +/-10% System features may change with product improvements due to technical advances.