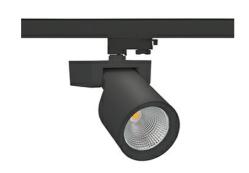

## SPOTLIGHT SNIPER F 927 19W 20° BLACK | ON/OFF

Article number: N013-K0002-RF927-H5-S20-ZA01\_500-S3-###

| LED                  | СОВ       |
|----------------------|-----------|
| Light colour         | 2700 [K]  |
| CRI                  | 80        |
| Led chip flux        | 2222 [lm] |
| Luminous flux        | 1777 [lm] |
| System power         | 19 [W]    |
| Luminaire Efficiency | 94 [Im/W] |
| Beam angle           | 20°       |
| Controller           | ON/OFF    |
| MacAdam              | 3 SDCM    |

## Spotlight LED

Track mounted LED spotlight. Aluminium housing. Ceiling base installation possible. Available in white, black and grey. Any RAL palette colour available on enquiry. Reflector beams available: 15°, 20°, 30°, 45° and 60°. Maximum power is 30W

## LUMINAIRE

Weight 1,47 [kg]

Protection rating IP , IK , class IP 20, IK 3,

Luminaire colour BLACK

Cover Glass

Operating voltage 220-240V 50-60Hz

Note: All data are typical values. Tolerance of measurements +/-10% System features may change with product improvements due to technical advances.