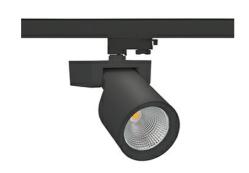

## SPOTLIGHT SNIPER F 927 31W 15° BLACK | ON/OFF

Article number: N013-K0002-RF927-H5-S15-ZA03\_800-S3-###

| LED                  | COB       |
|----------------------|-----------|
| Light colour         | 2700 [K]  |
| CRI                  | 80        |
| Led chip flux        | 3555 [lm] |
| Luminous flux        | 2844 [lm] |
| System power         | 31 [W]    |
| Luminaire Efficiency | 92 [lm/W] |
| Beam angle           | 15°       |
| Controller           | ON/OFF    |
| MacAdam              | 3 SDCM    |

## Spotlight LED

Track mounted LED spotlight. Aluminium housing. Ceiling base installation possible. Available in white, black and grey. Any RAL palette colour available on enquiry. Reflector beams available: 15°, 20°, 30°, 45° and 60°. Maximum power is 30W

## LUMINAIRE

Weight 1,47 [kg]

Protection rating IP , IK , class IP 20, IK 3,

Luminaire colour BLACK

Cover Glass

Operating voltage 220-240V 50-60Hz

Note: All data are typical values. Tolerance of measurements +/-10% System features may change with product improvements due to technical advances.