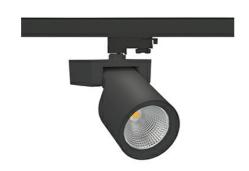

## SPOTLIGHT SNIPER F 927 14W 15° BLACK | ON/OFF

Article number: N013-K0002-RF927-H5-S15-ZA01\_350-S3-###

| LED                  | COB       |
|----------------------|-----------|
| Light colour         | 2700 [K]  |
| CRI                  | 80        |
| Led chip flux        | 1555 [lm] |
| Luminous flux        | 1244 [lm] |
| System power         | 14 [W]    |
| Luminaire Efficiency | 89 [lm/W] |
| Beam angle           | 15°       |
| Controller           | ON/OFF    |
| MacAdam              | 3 SDCM    |

## Spotlight LED

Track mounted LED spotlight. Aluminium housing. Ceiling base installation possible. Available in white, black and grey. Any RAL palette colour available on enquiry. Reflector beams available: 15°, 20°, 30°, 45° and 60°. Maximum power is 30W

## LUMINAIRE

Weight 1,47 [kg]

Protection rating IP , IK , class IP 20, IK 3,

Luminaire colour BLACK

Cover Glass

Operating voltage 220-240V 50-60Hz

Note: All data are typical values. Tolerance of measurements +/-10% System features may change with product improvements due to technical advances.