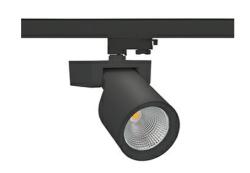

## SPOTLIGHT SNIPER F 850 27W 60° BLACK | ON/OFF

Article number: N013-K0002-RF850-H5-S60-ZA02\_700-S3-###

| LED                  | COB        |
|----------------------|------------|
| Light colour         | 5000 [K]   |
| CRI                  | 80         |
| Led chip flux        | 4053 [lm]  |
| Luminous flux        | 3242 [lm]  |
| System power         | 27 [W]     |
| Luminaire Efficiency | 120 [lm/W] |
| Beam angle           | 60°        |
| Controller           | ON/OFF     |
| MacAdam              | 3 SDCM     |

## Spotlight LED

Track mounted LED spotlight. Aluminium housing. Ceiling base installation possible. Available in white, black and grey. Any RAL palette colour available on enquiry. Reflector beams available: 15°, 20°, 30°, 45° and 60°. Maximum power is 30W