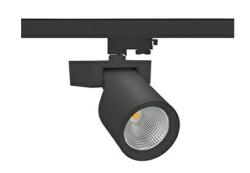

## SPOTLIGHT SNIPER F 850 23W 45° BLACK | ON/OFF

Article number: N013-K0002-RF850-H5-S45-ZA02\_600-S3-###

| LED                  | COB        |
|----------------------|------------|
| Light colour         | 5000 [K]   |
| CRI                  | 80         |
| Led chip flux        | 3475 [lm]  |
| Luminous flux        | 2780 [lm]  |
| System power         | 23 [W]     |
| Luminaire Efficiency | 121 [lm/W] |
| Beam angle           | 45°        |
| Controller           | ON/OFF     |
| MacAdam              | 3 SDCM     |

## Spotlight LED

Track mounted LED spotlight. Aluminium housing. Ceiling base installation possible. Available in white, black and grey. Any RAL palette colour available on enquiry. Reflector beams available: 15°, 20°, 30°, 45° and 60°. Maximum power is 30W