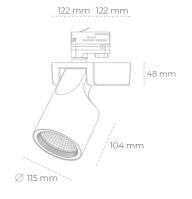

### L

| Weight                            | 1,47 [kg]        |
|-----------------------------------|------------------|
| Protection rating IP , IK , class | IP 20, IK 3,     |
| Luminaire colour                  | BLACK            |
| Cover                             | Glass            |
| Operating voltage                 | 220-240V 50-60Hz |