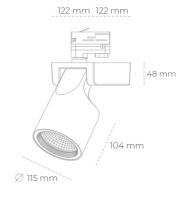

### Spotlight LED

Track mounted LED spotlight. Aluminium housing. Ceiling base installation possible. Available in white, black and grey. Any RAL palette colour available on enquiry. Reflector beams available: 15°, 20°, 30°, 45° and 60°. Maximum power is 30W

# L

| Weight                            | 1,47 [kg]        |
|-----------------------------------|------------------|
| Protection rating IP , IK , class | IP 20, IK 3,     |
| Luminaire colour                  | BLACK            |
| Cover                             | Glass            |
| Operating voltage                 | 220-240V 50-60Hz |