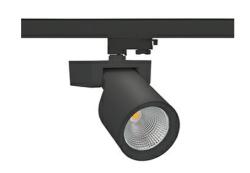

## SPOTLIGHT SNIPER F 850 27W 15° BLACK | ON/OFF

Article number: N013-K0002-RF850-H5-S15-ZA02\_700-S3-###

| LED                  | СОВ        |
|----------------------|------------|
| Light colour         | 5000 [K]   |
| CRI                  | 80         |
| Led chip flux        | 4053 [lm]  |
| Luminous flux        | 3242 [lm]  |
| System power         | 27 [W]     |
| Luminaire Efficiency | 120 [lm/W] |
| Beam angle           | 15°        |
| Controller           | ON/OFF     |
| MacAdam              | 3 SDCM     |

## Spotlight LED

Track mounted LED spotlight. Aluminium housing. Ceiling base installation possible. Available in white, black and grey. Any RAL palette colour available on enquiry. Reflector beams available: 15°, 20°, 30°, 45° and 60°. Maximum power is 30W

## LUMINAIRE

Weight 1,47 [kg]

Protection rating IP , IK , class IP 20, IK 3,

Luminaire colour BLACK

Cover Glass

Operating voltage 220-240V 50-60Hz

Note: All data are typical values. Tolerance of measurements +/-10% System features may change with product improvements due to technical advances.