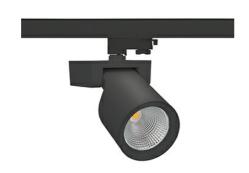

## SPOTLIGHT SNIPER F 850 21W 15° BLACK | ON/OFF

Article number: N013-K0002-RF850-H5-S15-ZA02\_550-S3-###

| LED                  | COB        |
|----------------------|------------|
| Light colour         | 5000 [K]   |
| CRI                  | 80         |
| Led chip flux        | 3185 [lm]  |
| Luminous flux        | 2548 [lm]  |
| System power         | 21 [W]     |
| Luminaire Efficiency | 121 [lm/W] |
| Beam angle           | 15°        |
| Controller           | ON/OFF     |
| MacAdam              | 3 SDCM     |

## Spotlight LED

Track mounted LED spotlight. Aluminium housing. Ceiling base installation possible. Available in white, black and grey. Any RAL palette colour available on enquiry. Reflector beams available: 15°, 20°, 30°, 45° and 60°. Maximum power is 30W

## LUMINAIRE

Weight 1,47 [kg]

Protection rating IP , IK , class IP 20, IK 3,

Luminaire colour BLACK

Cover Glass

Operating voltage 220-240V 50-60Hz

Note: All data are typical values. Tolerance of measurements +/-10% System features may change with product improvements due to technical advances.