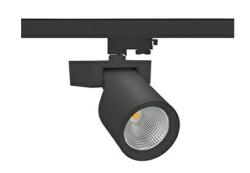

## SPOTLIGHT SNIPER F 840 23W 20° BLACK | ON/OFF

Article number: N013-K0002-RF840-H5-S20-ZA02\_600-S3-###

| LED                  | COB        |
|----------------------|------------|
| Light colour         | 4000 [K]   |
| CRI                  | 80         |
| Led chip flux        | 3407 [lm]  |
| Luminous flux        | 2725 [lm]  |
| System power         | 23 [W]     |
| Luminaire Efficiency | 118 [lm/W] |
| Beam angle           | 20°        |
| Controller           | ON/OFF     |
| MacAdam              | 3 SDCM     |

## Spotlight LED

Track mounted LED spotlight. Aluminium housing. Ceiling base installation possible. Available in white, black and grey. Any RAL palette colour available on enquiry. Reflector beams available: 15°, 20°, 30°, 45° and 60°. Maximum power is 30W

## LUMINAIRE

Weight 1,47 [kg]

Protection rating IP , IK , class IP 20, IK 3,

Luminaire colour BLACK

Cover Glass

Operating voltage 220-240V 50-60Hz

Note: All data are typical values. Tolerance of measurements +/-10% System features may change with product improvements due to technical advances.