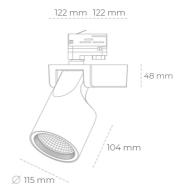

## Spotlight LED

Track mounted LED spotlight. Aluminium housing. Ceiling base installation possible. Available in white, black and grey. Any RAL palette colour available on enquiry. Reflector beams available: 15°, 20°, 30°, 45° and 60°. Maximum power is 30W

## LUMINAIRE

Weight 1,47 [kg]

Protection rating IP, IK, class IP 20, IK 3,

Luminaire colour BLACK

Cover Glass

Operating voltage 220-240V 50-60Hz

Note: All data are typical values. Tolerance of measurements +/-10% System features may change with product improvements due to technical advances.