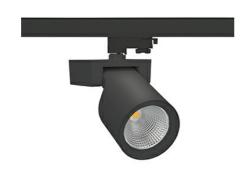

## SPOTLIGHT SNIPER F 835 10W 60° BLACK | ON/OFF

Article number: N013-K0002-RF835-H5-S60-ZA01\_250-S3-###

| LED                  | COB        |
|----------------------|------------|
| Light colour         | 3500 [K]   |
| CRI                  | 80         |
| Led chip flux        | 1391 [lm]  |
| Luminous flux        | 1112 [lm]  |
| System power         | 10 [W]     |
| Luminaire Efficiency | 111 [lm/W] |
| Beam angle           | 60°        |
| Controller           | ON/OFF     |
| MacAdam              | 3 SDCM     |

## Spotlight LED

Track mounted LED spotlight. Aluminium housing. Ceiling base installation possible. Available in white, black and grey. Any RAL palette colour available on enquiry. Reflector beams available: 15°, 20°, 30°, 45° and 60°. Maximum power is 30W

## LUMINAIRE

Weight 1,47 [kg]

Protection rating IP, IK, class IP 20, IK 3,

Luminaire colour BLACK

Cover Glass

Operating voltage 220-240V 50-60Hz

Note: All data are typical values. Tolerance of measurements +/-10% System features may change with product improvements due to technical advances.