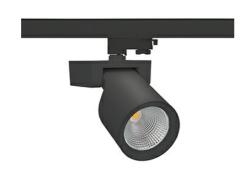

## SPOTLIGHT SNIPER F 835 31W 45° BLACK | ON/OFF

Article number: N013-K0002-RF835-H5-S45-ZA03\_800-S3-###

| LED                  | COB        |
|----------------------|------------|
| Light colour         | 3500 [K]   |
| CRI                  | 80         |
| Led chip flux        | 4453 [lm]  |
| Luminous flux        | 3562 [lm]  |
| System power         | 31 [W]     |
| Luminaire Efficiency | 115 [lm/W] |
| Beam angle           | 45°        |
| Controller           | ON/OFF     |
| MacAdam              | 3 SDCM     |

## Spotlight LED

Track mounted LED spotlight. Aluminium housing. Ceiling base installation possible. Available in white, black and grey. Any RAL palette colour available on enquiry. Reflector beams available: 15°, 20°, 30°, 45° and 60°. Maximum power is 30W