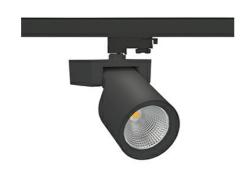

## SPOTLIGHT SNIPER F 835 19W 30° BLACK | ON/OFF

Article number: N013-K0002-RF835-H5-S30-ZA01\_500-S3-###

| LED                  | COB        |
|----------------------|------------|
| Light colour         | 3500 [K]   |
| CRI                  | 80         |
| Led chip flux        | 2783 [lm]  |
| Luminous flux        | 2226 [lm]  |
| System power         | 19 [W]     |
| Luminaire Efficiency | 117 [lm/W] |
| Beam angle           | 30°        |
| Controller           | ON/OFF     |
| MacAdam              | 3 SDCM     |

## Spotlight LED

Track mounted LED spotlight. Aluminium housing. Ceiling base installation possible. Available in white, black and grey. Any RAL palette colour available on enquiry. Reflector beams available: 15°, 20°, 30°, 45° and 60°. Maximum power is 30W

## LUMINAIRE

Weight 1,47 [kg]

Protection rating IP , IK , class IP 20, IK 3,

Luminaire colour BLACK

Cover Glass

Operating voltage 220-240V 50-60Hz

Note: All data are typical values. Tolerance of measurements +/-10% System features may change with product improvements due to technical advances.