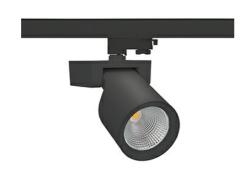

## SPOTLIGHT SNIPER F 830 19W 20° BLACK | ON/OFF

Article number: N013-K0002-RF830-H5-S20-ZA01\_500-S3-###

| LED                  | COB        |
|----------------------|------------|
| Light colour         | 3000 [K]   |
| CRI                  | 80         |
| Led chip flux        | 2722 [lm]  |
| Luminous flux        | 2177 [lm]  |
| System power         | 19 [W]     |
| Luminaire Efficiency | 115 [lm/W] |
| Beam angle           | 20°        |
| Controller           | ON/OFF     |
| MacAdam              | 3 SDCM     |

## Spotlight LED

Track mounted LED spotlight. Aluminium housing. Ceiling base installation possible. Available in white, black and grey. Any RAL palette colour available on enquiry. Reflector beams available: 15°, 20°, 30°, 45° and 60°. Maximum power is 30W

## LUMINAIRE

Weight 1,47 [kg]

Protection rating IP , IK , class IP 20, IK 3,

Luminaire colour BLACK

Cover Glass

Operating voltage 220-240V 50-60Hz

Note: All data are typical values. Tolerance of measurements +/-10% System features may change with product improvements due to technical advances.