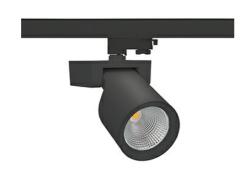

## SPOTLIGHT SNIPER F 827 19W 60° BLACK | ON/OFF

Article number: N013-K0002-RF827-H5-S60-ZA01\_500-S3-###

| LED                  | COB        |
|----------------------|------------|
| Light colour         | 2700 [K]   |
| CRI                  | 80         |
| Led chip flux        | 2694 [lm]  |
| Luminous flux        | 2155 [lm]  |
| System power         | 19 [W]     |
| Luminaire Efficiency | 113 [lm/W] |
| Beam angle           | 60°        |
| Controller           | ON/OFF     |
| MacAdam              | 3 SDCM     |

## Spotlight LED

Track mounted LED spotlight. Aluminium housing. Ceiling base installation possible. Available in white, black and grey. Any RAL palette colour available on enquiry. Reflector beams available: 15°, 20°, 30°, 45° and 60°. Maximum power is 30W

## LUMINAIRE

Weight 1,47 [kg]

Protection rating IP , IK , class IP 20, IK 3,

Luminaire colour BLACK

Cover Glass

Operating voltage 220-240V 50-60Hz

Note: All data are typical values. Tolerance of measurements +/-10% System features may change with product improvements due to technical advances.