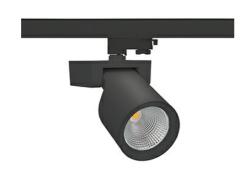

## Spotlight LED

Track mounted LED spotlight. Aluminium housing. Ceiling base installation possible. Available in white, black and grey. Any RAL palette colour available on enquiry. Reflector beams available: 15°, 20°, 30°, 45° and 60°. Maximum power is 30W

## LUMINAIRE

Weight 1,47 [kg]

Protection rating IP , IK , class IP 20, IK 3,

Luminaire colour BLACK

Cover Glass

Operating voltage 220-240V 50-60Hz

Note: All data are typical values. Tolerance of measurements +/-10% System features may change with product improvements due to technical advances.