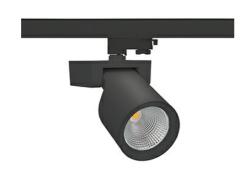

## SPOTLIGHT SNIPER F 827 31W 20° BLACK | ON/OFF

Article number: N013-K0002-RF827-H5-S20-ZA03\_800-S3-###

| LED                  | СОВ        |
|----------------------|------------|
| Light colour         | 2700 [K]   |
| CRI                  | 80         |
| Led chip flux        | 4311 [lm]  |
| Luminous flux        | 3448 [lm]  |
| System power         | 31 [W]     |
| Luminaire Efficiency | 111 [lm/W] |
| Beam angle           | 20°        |
| Controller           | ON/OFF     |
| MacAdam              | 3 SDCM     |

## Spotlight LED

Track mounted LED spotlight. Aluminium housing. Ceiling base installation possible. Available in white, black and grey. Any RAL palette colour available on enquiry. Reflector beams available: 15°, 20°, 30°, 45° and 60°. Maximum power is 30W

## LUMINAIRE

Weight 1,47 [kg]

Protection rating IP, IK, class IP 20, IK 3,

Luminaire colour BLACK

Cover Glass

Operating voltage 220-240V 50-60Hz

Note: All data are typical values. Tolerance of measurements +/-10% System features may change with product improvements due to technical advances.