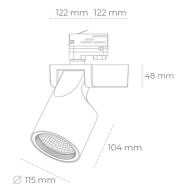

## Spotlight LED

Track mounted LED spotlight. Aluminium housing. Ceiling base installation possible. Available in white, black and grey. Any RAL palette colour available on enquiry. Reflector beams available: 15°, 20°, 30°, 45° and 60°. Maximum power is 30W

## LUMINAIRE

Weight 1,47 [kg]

Protection rating IP, IK, class IP 20, IK 3,

Luminaire colour BLACK

Cover Glass

Operating voltage 220-240V 50-60Hz

Note: All data are typical values. Tolerance of measurements +/-10% System features may change with product improvements due to technical advances.