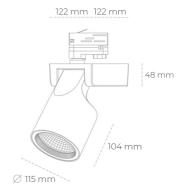

## **LUMINAIRE**

Weight 1,47 [kg]

Protection rating IP , IK , class IP 20, IK 3,

Luminaire colour BLACK

Cover Glass

Operating voltage 220-240V 50-60Hz