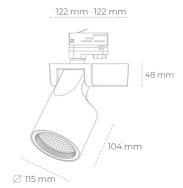

## LUMINAIRE

Weight 1,47 [kg]

Protection rating IP , IK , class IP 20, IK 3,

Luminaire colour BLACK

Cover Glass

Operating voltage 220-240V 50-60Hz

## Spotlight LED

Track mounted LED spotlight. Aluminium housing. Ceiling base installation possible. Available in white, black and grey. Any RAL palette colour available on enquiry. Reflector beams available: 15°, 20°, 30°, 45° and 60°. Maximum power is 30W