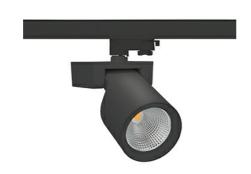

## Spotlight LED

Track mounted LED spotlight. Aluminium housing. Ceiling base installation possible. Available in white, black and grey. Any RAL palette colour available on enquiry. Reflector beams available: 15°, 20°, 30°, 45° and 60°. Maximum power is 30W