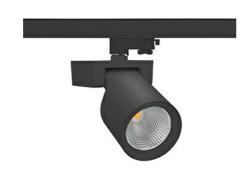

## Spotlight LED

Track mounted LED spotlight. Aluminium housing. Ceiling base installation possible. Available in white, black and grey. Any RAL palette colour available on enquiry. Reflector beams available: 15°, 20°, 30°, 45° and 60°. Maximum power is 30W