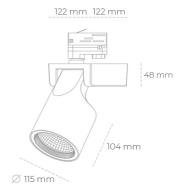

## **LUMINAIRE**

Weight 1,47 [kg]

Protection rating IP , IK , class IP 20, IK 3,

Luminaire colour BLACK

Cover Glass

Operating voltage 220-240V 50-60Hz

## Spotlight LED

Track mounted LED spotlight. Aluminium housing. Ceiling base installation possible. Available in white, black and grey. Any RAL palette colour available on enquiry. Reflector beams available: 15°, 20°, 30°, 45° and 60°. Maximum power is 30W