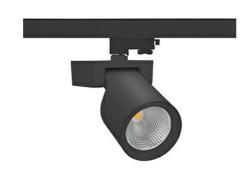

## SPOTLIGHT SNIPER F 930 31W 60° BLACK PREMIUM COLOR ON/OFF

Article number: N013-K0002-PC930-HA-S60-ZA03\_800-S3-###

LED COB
Light colour 3000 [K] PREMIUM COLOR

CRI

Led chip flux 3317 [lm]

Luminous flux 2653 [lm]

## Spotlight LED

Track mounted LED spotlight. Aluminium housing. Ceiling base installation possible. Available in white, black and grey. Any RAL palette colour available on enquiry. Reflector beams available: 15°, 20°, 30°, 45° and 60°. Maximum power is 30W