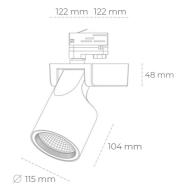

CON/OFF

3 SDCM

**LUMINAIRE** 

 Weight
 1,47 [kg]

 Protection rating IP , IK , class
 IP 20, IK 3,

 Luminaire colour
 BLACK

 Cover
 Glass

 Operating voltage
 220-240V 50-60Hz

## Spotlight LED

Track mounted LED spotlight. Aluminium housing. Ceiling base installation possible. Available in white, black and grey. Any RAL palette colour available on enquiry. Reflector beams available: 15°, 20°, 30°, 45° and 60°. Maximum power is 30W