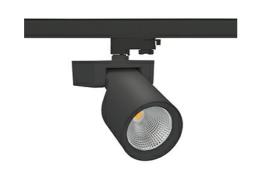

## SPOTLIGHT SNIPER F 930 20W 60° BLACK PREMIUM COLOR ON/OFF

Article number: N013-K0002-PC930-HA-S60-ZA01\_500-S3-###

LED COB

Light colour 3000 [K] PREMIUM COLOR

CRI 90

Led chip flux
2200 [lm]

System power 1760 [lm]
Luminaire Efficiency 20 [W]

Beam angle

Controller

88 [lm/W]

60°

MacAdam ON/OFF

**LUMINAIRE** 

Weight 1,47 [kg]
Protection rating IP , IK , class IP 20, IK 3,
Luminaire colour BLACK
Cover Glass
Operating voltage 220-240V 50-60Hz

## Spotlight LED

Track mounted LED spotlight. Aluminium housing. Ceiling base installation possible. Available in white, black and grey. Any RAL palette colour available on enquiry. Reflector beams available: 15°, 20°, 30°, 45° and 60°. Maximum power is 30W