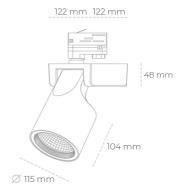

## SPOTLIGHT SNIPER F 930 20W 60° BLACK PREMIUM COLOR ON/OFF

Article number: N013-K0002-PC930-HA-S60-ZA01\_500-S3-###

LED COB

Light colour 3000 [K] PREMIUM COLOR

CRI 90

Led chip flux
2200 [lm]

System power 1760 [lm]
Luminaire Efficiency 20 [W]

Beam angle

Controller

88 [lm/W]

60°

MacAdam ON/OFF

**LUMINAIRE** 

Weight 1,47 [kg]
Protection rating IP , IK , class IP 20, IK 3,
Luminaire colour BLACK
Cover Glass
Operating voltage 220-240V 50-60Hz

## Spotlight LED

Track mounted LED spotlight. Aluminium housing. Ceiling base installation possible. Available in white, black and grey. Any RAL palette colour available on enquiry. Reflector beams available: 15°, 20°, 30°, 45° and 60°. Maximum power is 30W