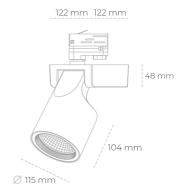

## **Spotlight LED**

Track mounted LED spotlight. Aluminium housing. Ceiling base installation possible. Available in white, black and grey. Any RAL palette colour available on enquiry. Reflector beams available: 15°, 20°, 30°, 45° and 60°. Maximum power is 30W

## LUMINAIRE

MacAdam

Weight 1,47 [kg]
Protection rating IP , IK , class IP 20, IK 3,
Luminaire colour BLACK
Cover Glass
Operating voltage 220-240V 50-60Hz

Note: All data are typical values. Tolerance of measurements +/-10% System features may change with product improvements due to technical advances.