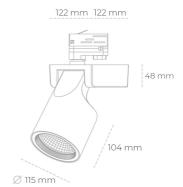

## LUMINAIRE

Weight 1,47 [kg]
Protection rating IP , IK , class IP 20, IK 3,
Luminaire colour BLACK
Cover Glass
Operating voltage 220-240V 50-60Hz

## Spotlight LED

Track mounted LED spotlight. Aluminium housing. Ceiling base installation possible. Available in white, black and grey. Any RAL palette colour available on enquiry. Reflector beams available: 15°, 20°, 30°, 45° and 60°. Maximum power is 30W