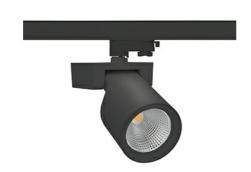

## **Spotlight LED**

Track mounted LED spotlight. Aluminium housing. Ceiling base installation possible. Available in white, black and grey. Any RAL palette colour available on enquiry. Reflector beams available: 15°, 20°, 30°, 45° and 60°. Maximum power is 30W