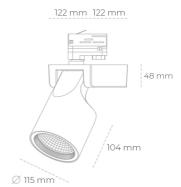

## **Spotlight LED**

Track mounted LED spotlight. Aluminium housing. Ceiling base installation possible. Available in white, black and grey. Any RAL palette colour available on enquiry. Reflector beams available: 15°, 20°, 30°, 45° and 60°. Maximum power is 30W

## LUMINAIRE

MacAdam

Weight 1,47 [kg]
Protection rating IP , IK , class IP 20, IK 3,
Luminaire colour BLACK
Cover Glass
Operating voltage 220-240V 50-60Hz

Note: All data are typical values. Tolerance of measurements +/-10% System features may change with product improvements due to technical advances.