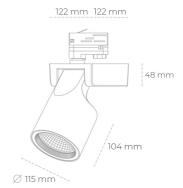

## Spotlight LED

Track mounted LED spotlight. Aluminium housing. Ceiling base installation possible. Available in white, black and grey. Any RAL palette colour available on enquiry. Reflector beams available: 15°, 20°, 30°, 45° and 60°. Maximum power is 30W

## LUMINAIRE

Weight 1,47 [kg]

Protection rating IP , IK , class IP 20, IK 3,

Luminaire colour BLACK

Cover Glass

Operating voltage 220-240V 50-60Hz

Note: All data are typical values. Tolerance of measurements +/-10% System features may change with product improvements due to technical advances.