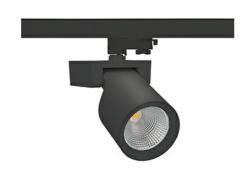

## Spotlight LED

Track mounted LED spotlight. Aluminium housing. Ceiling base installation possible. Available in white, black and grey. Any RAL palette colour available on enquiry. Reflector beams available: 15°, 20°, 30°, 45° and 60°. Maximum power is 30W

## LUMINAIRE

Weight 1,47 [kg]

Protection rating IP , IK , class IP 20, IK 3,

Luminaire colour BLACK

Cover Glass

Operating voltage 220-240V 50-60Hz

Note: All data are typical values. Tolerance of measurements +/-10% System features may change with product improvements due to technical advances.