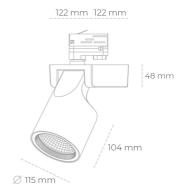

## **LUMINAIRE**

Weight 1,47 [kg]

Protection rating IP , IK , class IP 20, IK 3,

Luminaire colour BLACK

Cover Glass

Operating voltage 220-240V 50-60Hz

## Spotlight LED

Track mounted LED spotlight. Aluminium housing. Ceiling base installation possible. Available in white, black and grey. Any RAL palette colour available on enquiry. Reflector beams available: 15°, 20°, 30°, 45° and 60°. Maximum power is 30W