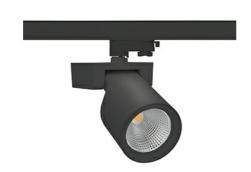

## SPOTLIGHT SNIPER F 930 27W 20° BLACK PREMIUM COLOR ON/OFF

Article number: N013-K0002-PC930-HA-S20-ZA02\_700-S3-###

LED COB

Light colour 3000 [K] PREMIUM COLOR

CRI

90

 Led chip flux
 2960 [lm]

 Luminous flux
 2368 [lm]

## **LUMINAIRE**

Weight 1,47 [kg]

Protection rating IP , IK , class IP 20, IK 3,

Luminaire colour BLACK

Cover Glass

Operating voltage 220-240V 50-60Hz

## Spotlight LED

Track mounted LED spotlight. Aluminium housing. Ceiling base installation possible. Available in white, black and grey. Any RAL palette colour available on enquiry. Reflector beams available: 15°, 20°, 30°, 45° and 60°. Maximum power is 30W