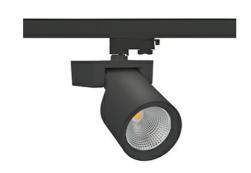

## **Spotlight LED**

Track mounted LED spotlight. Aluminium housing. Ceiling base installation possible. Available in white, black and grey. Any RAL palette colour available on enquiry. Reflector beams available: 15°, 20°, 30°, 45° and 60°. Maximum power is 30W

## LUMINAIRE

Weight 1,47 [kg]
Protection rating IP , IK , class IP 20, IK 3,
Luminaire colour BLACK
Cover Glass
Operating voltage 220-240V 50-60Hz

Note: All data are typical values. Tolerance of measurements +/-10% System features may change with product improvements due to technical advances.