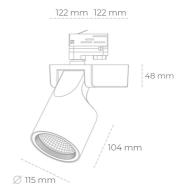

## LUMINAIRE

Weight 1,47 [kg]
Protection rating IP , IK , class IP 20, IK 3,
Luminaire colour BLACK
Cover Glass
Operating voltage 220-240V 50-60Hz

Note: All data are typical values. Tolerance of measurements +/-10% System features may change with product improvements due to technical advances.