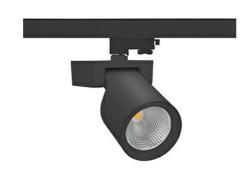

## SPOTLIGHT SNIPER F 930 11W 20° BLACK PREMIUM COLOR ON/OFF

Article number: N013-K0002-PC930-HA-S20-ZA01\_250-S3-###

LED COB

Light colour 3000 [K] PREMIUM COLOR

CRI

90 Led chip flux

Luminous flux 916 [lm]

System power 11 [W]

Luminaire Efficiency 83 [lm/W]

Beam angle 20°
Controller ON/OFF

MacAdam 3 SDCM

## **LUMINAIRE**

Weight 1,47 [kg]

Protection rating IP , IK , class IP 20, IK 3,

Luminaire colour BLACK

Cover Glass

Operating voltage 220-240V 50-60Hz

## Spotlight LED

Track mounted LED spotlight. Aluminium housing. Ceiling base installation possible. Available in white, black and grey. Any RAL palette colour available on enquiry. Reflector beams available: 15°, 20°, 30°, 45° and 60°. Maximum power is 30W