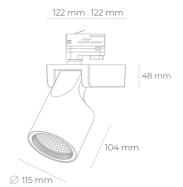

## **LUMINAIRE**

Weight 1,47 [kg]

Protection rating IP , IK , class IP 20, IK 3,

Luminaire colour BLACK

Cover Glass

Operating voltage 220-240V 50-60Hz

## Spotlight LED

Track mounted LED spotlight. Aluminium housing. Ceiling base installation possible. Available in white, black and grey. Any RAL palette colour available on enquiry. Reflector beams available: 15°, 20°, 30°, 45° and 60°. Maximum power is 30W