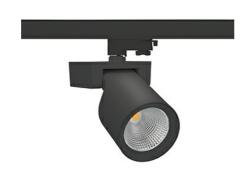

## SPOTLIGHT SNIPER F 930 11W 15° BLACK PREMIUM COLOR ON/OFF

Article number: N013-K0002-PC930-HA-S15-ZA01\_250-S3-###

ON/OFF

3 SDCM

COB 3000 [K] PREMIUM COLOR Light colour CRI 90 Led chip flux 1145 [lm] Luminous flux 916 [lm] System power 11 [W] Luminaire Efficiency 83 [lm/W] Beam angle 15° Controller

## Spotlight LED

Track mounted LED spotlight. Aluminium housing. Ceiling base installation possible. Available in white, black and grey. Any RAL palette colour available on enquiry. Reflector beams available: 15°, 20°, 30°, 45° and 60°. Maximum power is 30W

## LUMINAIRE

MacAdam

Weight 1,47 [kg]

Protection rating IP , IK , class IP 20, IK 3,

Luminaire colour BLACK

Cover Glass

Operating voltage 220-240V 50-60Hz

Note: All data are typical values. Tolerance of measurements +/-10% System features may change with product improvements due to technical advances.