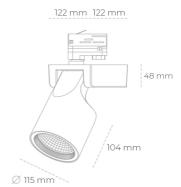

## Spotlight LED

Track mounted LED spotlight. Aluminium housing. Ceiling base installation possible. Available in white, black and grey. Any RAL palette colour available on enquiry. Reflector beams available: 15°, 20°, 30°, 45° and 60°. Maximum power is 30W

## LUMINAIRE

MacAdam

Weight 1,47 [kg]

Protection rating IP , IK , class IP 20, IK 3,

Luminaire colour BLACK

Cover Glass

Operating voltage 220-240V 50-60Hz

Note: All data are typical values. Tolerance of measurements +/-10% System features may change with product improvements due to technical advances.