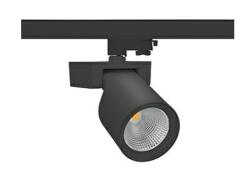

## Spotlight LED

Track mounted LED spotlight. Aluminium housing. Ceiling base installation possible. Available in white, black and grey. Any RAL palette colour available on enquiry. Reflector beams available: 15°, 20°, 30°, 45° and 60°. Maximum power is 30W

## LUMINAIRE

Weight 1,47 [kg]

Protection rating IP , IK , class IP 20, IK 3,

Luminaire colour BLACK

Cover Glass

Operating voltage 220-240V 50-60Hz

Note: All data are typical values. Tolerance of measurements +/-10% System features may change with product improvements due to technical advances.