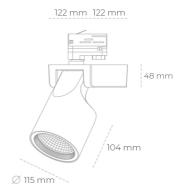

## Spotlight LED

Track mounted LED spotlight. Aluminium housing. Ceiling base installation possible. Available in white, black and grey. Any RAL palette colour available on enquiry. Reflector beams available: 15°, 20°, 30°, 45° and 60°. Maximum power is 30W

## LUMINAIRE

Weight 1,47 [kg]

Protection rating IP , IK , class IP 20, IK 3,

Luminaire colour BLACK

Cover Glass

Operating voltage 220-240V 50-60Hz

Note: All data are typical values. Tolerance of measurements +/-10% System features may change with product improvements due to technical advances.