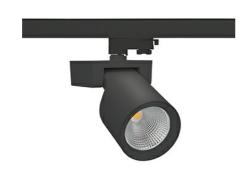

## Spotlight LED

Track mounted LED spotlight. Aluminium housing. Ceiling base installation possible. Available in white, black and grey. Any RAL palette colour available on enquiry. Reflector beams available: 15°, 20°, 30°, 45° and 60°. Maximum power is 30W

## LUMINAIRE

Weight 1,47 [kg]

Protection rating IP , IK , class IP 20, IK 3,

Luminaire colour BLACK

Cover Glass

Operating voltage 220-240V 50-60Hz

Note: All data are typical values. Tolerance of measurements +/-10% System features may change with product improvements due to technical advances.