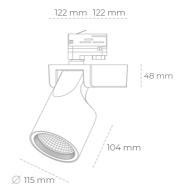

## Spotlight LED

Track mounted LED spotlight. Aluminium housing. Ceiling base installation possible. Available in white, black and grey. Any RAL palette colour available on enquiry. Reflector beams available: 15°, 20°, 30°, 45° and 60°. Maximum power is 30W

## LUMINAIRE

Weight 1,47 [kg]

Protection rating IP , IK , class IP 20, IK 3,

Luminaire colour BLACK

Cover Glass

Operating voltage 220-240V 50-60Hz

Note: All data are typical values. Tolerance of measurements +/-10% System features may change with product improvements due to technical advances.