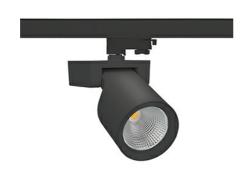

## SPOTLIGHT SNIPER F 930 19W 20° BLACK CRI97 ON/OFF

Article number: N013-K0002-HI930-H5-S20-ZA01\_500-S3-###

COB 3000 [K] CRI97 Light colour CRI 2199 [lm] Led chip flux Luminous flux 1759 [lm] System power 19 [W] Luminaire Efficiency 93 [lm/W] Beam angle 20° Controller ON/OFF MacAdam 3 SDCM

## Spotlight LED

Track mounted LED spotlight. Aluminium housing. Ceiling base installation possible. Available in white, black and grey. Any RAL palette colour available on enquiry. Reflector beams available: 15°, 20°, 30°, 45° and 60°. Maximum power is 30W

## LUMINAIRE

Weight 1,47 [kg]

Protection rating IP , IK , class IP 20, IK 3,

Luminaire colour BLACK

Cover Glass

Operating voltage 220-240V 50-60Hz

Note: All data are typical values. Tolerance of measurements +/-10% System features may change with product improvements due to technical advances.