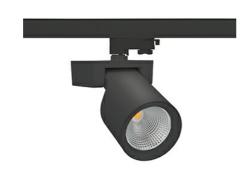

## SPOTLIGHT SNIPER F 935 23W 60° BLACK PREMIUM WHITE ON/OFF

Article number: N013-K0002-HE935-HA-S60-ZA02\_600-S3-###

LED COB

Light colour 3500 [K] PREMIUM WHITE

CRI

90

 Led chip flux
 3513 [lm]

 Luminous flux
 2810 [lm]

## LUMINAIRE

Weight 1,47 [kg]

Protection rating IP , IK , class IP 20, IK 3,

Luminaire colour BLACK

Cover Glass

Operating voltage 220-240V 50-60Hz

## Spotlight LED

Track mounted LED spotlight. Aluminium housing. Ceiling base installation possible. Available in white, black and grey. Any RAL palette colour available on enquiry. Reflector beams available: 15°, 20°, 30°, 45° and 60°. Maximum power is 30W