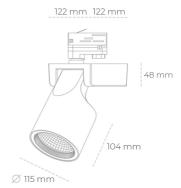

## Spotlight LED

Track mounted LED spotlight. Aluminium housing. Ceiling base installation possible. Available in white, black and grey. Any RAL palette colour available on enquiry. Reflector beams available: 15°, 20°, 30°, 45° and 60°. Maximum power is 30W

## LUMINAIRE

Weight 1,47 [kg]
Protection rating IP , IK , class IP 20, IK 3,
Luminaire colour BLACK
Cover Glass
Operating voltage 220-240V 50-60Hz

Note: All data are typical values. Tolerance of measurements +/-10% System features may change with product improvements due to technical advances.