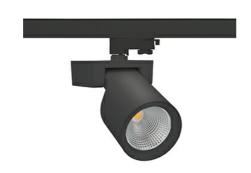

## Spotlight LED

Track mounted LED spotlight. Aluminium housing. Ceiling base installation possible. Available in white, black and grey. Any RAL palette colour available on enquiry. Reflector beams available: 15°, 20°, 30°, 45° and 60°. Maximum power is 30W

## LUMINAIRE

Weight 1,47 [kg]
Protection rating IP , IK , class IP 20, IK 3,
Luminaire colour BLACK
Cover Glass
Operating voltage 220-240V 50-60Hz

Note: All data are typical values. Tolerance of measurements +/-10% System features may change with product improvements due to technical advances.