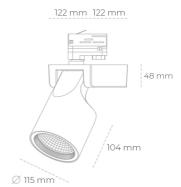

## **LUMINAIRE**

Weight 1,47 [kg]

Protection rating IP , IK , class IP 20, IK 3,

Luminaire colour BLACK

Cover Glass

Operating voltage 220-240V 50-60Hz

## Spotlight LED

Track mounted LED spotlight. Aluminium housing. Ceiling base installation possible. Available in white, black and grey. Any RAL palette colour available on enquiry. Reflector beams available: 15°, 20°, 30°, 45° and 60°. Maximum power is 30W