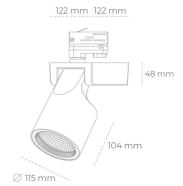

## LUMINAIRE

Weight 1,47 [kg]
Protection rating IP , IK , class IP 20, IK 3,
Luminaire colour BLACK
Cover Glass
Operating voltage 220-240V 50-60Hz

## Spotlight LED

Track mounted LED spotlight. Aluminium housing. Ceiling base installation possible. Available in white, black and grey. Any RAL palette colour available on enquiry. Reflector beams available: 15°, 20°, 30°, 45° and 60°. Maximum power is 30W