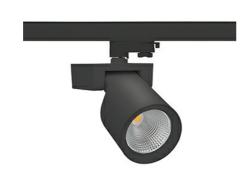

## SPOTLIGHT SNIPER F 935 23W 45° BLACK PREMIUM WHITE ON/OFF

Article number: N013-K0002-HE935-HA-S45-ZA02\_600-S3-###

LED COB

Light colour 3500 [K] PREMIUM WHITE

CRI

90

 Led chip flux
 3513 [lm]

 Luminous flux
 2810 [lm]

## Spotlight LED

Track mounted LED spotlight. Aluminium housing. Ceiling base installation possible. Available in white, black and grey. Any RAL palette colour available on enquiry. Reflector beams available: 15°, 20°, 30°, 45° and 60°. Maximum power is 30W