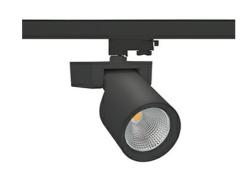

## SPOTLIGHT SNIPER F 935 11W 30° BLACK PREMIUM WHITE ON/OFF

Article number: N013-K0002-HE935-HA-S30-ZA01\_250-S3-###

COB

3500 [K] PREMIUM WHITE Light colour

CRI

90 Led chip flux

1545 [lm] Luminous flux 1236 [lm] System power 11 [W] Luminaire Efficiency 112 [lm/W] Beam angle 30°

## **Spotlight LED**

Track mounted LED spotlight. Aluminium housing. Ceiling base installation possible. Available in white, black and grey. Any RAL palette colour available on enquiry. Reflector beams available: 15°, 20°, 30°, 45° and 60°. Maximum