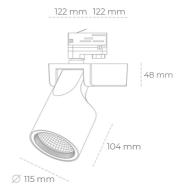

## **LUMINAIRE**

Weight 1,47 [kg] Protection rating IP, IK, class IP 20, IK 3, BLACK Luminaire colour Cover Glass Operating voltage 220-240V 50-60Hz

## **Spotlight LED**

Track mounted LED spotlight. Aluminium housing. Ceiling base installation possible. Available in white, black and grey. Any RAL palette colour available on enquiry. Reflector beams available: 15°, 20°, 30°, 45° and 60°. Maximum