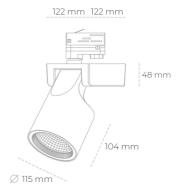

## LUMINAIRE

Weight 1,47 [kg]
Protection rating IP , IK , class IP 20, IK 3,
Luminaire colour BLACK
Cover Glass
Operating voltage 220-240V 50-60Hz