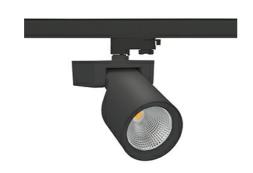

## SPOTLIGHT SNIPER F 930 31W 60° BLACK PREMIUM WHITE ON/OFF

Article number: N013-K0002-HE930-HA-S60-ZA03\_800-S3-###

60°

COB

3000 [K] PREMIUM WHITE Light colour

CRI

90

Led chip flux 3911 [lm] Luminous flux 3128 [lm] System power 31 [W] Luminaire Efficiency 101 [lm/W] Beam angle

## **Spotlight LED**

Track mounted LED spotlight. Aluminium housing. Ceiling base installation possible. Available in white, black and grey. Any RAL palette colour available on enquiry. Reflector beams available: 15°, 20°, 30°, 45° and 60°. Maximum