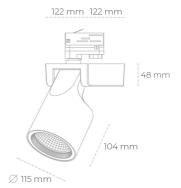

## **LUMINAIRE**

Weight 1,47 [kg] Protection rating IP, IK, class IP 20, IK 3, BLACK Luminaire colour Cover Glass Operating voltage 220-240V 50-60Hz

## **Spotlight LED**

Track mounted LED spotlight. Aluminium housing. Ceiling base installation possible. Available in white, black and grey. Any RAL palette colour available on enquiry. Reflector beams available: 15°, 20°, 30°, 45° and 60°. Maximum