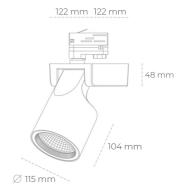

## **LUMINAIRE**

Weight 1,47 [kg]
Protection rating IP , IK , class IP 20, IK 3,
Luminaire colour BLACK
Cover Glass
Operating voltage 220-240V 50-60Hz

## Spotlight LED

Track mounted LED spotlight. Aluminium housing. Ceiling base installation possible. Available in white, black and grey. Any RAL palette colour available on enquiry. Reflector beams available: 15°, 20°, 30°, 45° and 60°. Maximum power is 30W