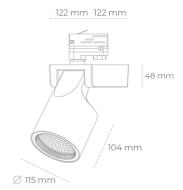

## LUMINAIRE

Weight 1,47 [kg]

Protection rating IP , IK , class IP 20, IK 3,

Luminaire colour BLACK

Cover Glass

Operating voltage 220-240V 50-60Hz

## Spotlight LED

Track mounted LED spotlight. Aluminium housing. Ceiling base installation possible. Available in white, black and grey. Any RAL palette colour available on enquiry. Reflector beams available: 15°, 20°, 30°, 45° and 60°. Maximum power is 30W