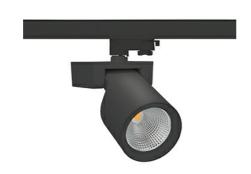

## SPOTLIGHT SNIPER F 930 23W 45° BLACK PREMIUM WHITE ON/OFF

Article number: N013-K0002-HE930-HA-S45-ZA02\_600-S3-###

LED COB

Light colour 3000 [K] PREMIUM WHITE

CRI

90

 Led chip flux
 3403 [lm]

 Luminous flux
 2722 [lm]

## LUMINAIRE

Weight 1,47 [kg]

Protection rating IP , IK , class IP 20, IK 3,

Luminaire colour BLACK

Cover Glass

Operating voltage 220-240V 50-60Hz

## Spotlight LED

Track mounted LED spotlight. Aluminium housing. Ceiling base installation possible. Available in white, black and grey. Any RAL palette colour available on enquiry. Reflector beams available: 15°, 20°, 30°, 45° and 60°. Maximum power is 30W