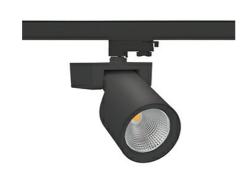

## SPOTLIGHT SNIPER F 930 21W 45° BLACK PREMIUM WHITE ON/OFF

Article number: N013-K0002-HE930-HA-S45-ZA02\_550-S3-###

LED COB

Light colour 3000 [K] PREMIUM WHITE

CRI

90

 Led chip flux
 3143 [lm]

 Luminous flux
 2514 [lm]

## LUMINAIRE

Weight 1,47 [kg]
Protection rating IP , IK , class IP 20, IK 3,
Luminaire colour BLACK
Cover Glass
Operating voltage 220-240V 50-60Hz

## Spotlight LED

Track mounted LED spotlight. Aluminium housing. Ceiling base installation possible. Available in white, black and grey. Any RAL palette colour available on enquiry. Reflector beams available: 15°, 20°, 30°, 45° and 60°. Maximum power is 30W