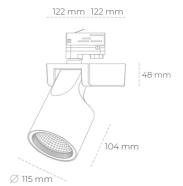

## LUMINAIRE

Weight 1,47 [kg]
Protection rating IP , IK , class IP 20, IK 3,
Luminaire colour BLACK
Cover Glass
Operating voltage 220-240V 50-60Hz

## Spotlight LED

Track mounted LED spotlight. Aluminium housing. Ceiling base installation possible. Available in white, black and grey. Any RAL palette colour available on enquiry. Reflector beams available: 15°, 20°, 30°, 45° and 60°. Maximum power is 30W