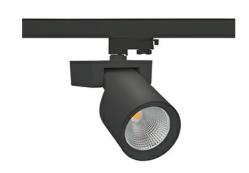

## SPOTLIGHT SNIPER F 930 31W 15° BLACK PREMIUM WHITE ON/OFF

Article number: N013-K0002-HE930-HA-S15-ZA03\_800-S3-###

LED COB

Light colour 3000 [K] PREMIUM WHITE

CRI

90 Led chip flux

Controller

MacAdam

## Spotlight LED

Track mounted LED spotlight. Aluminium housing. Ceiling base installation possible. Available in white, black and grey. Any RAL palette colour available on enquiry. Reflector beams available: 15°, 20°, 30°, 45° and 60°. Maximum power is 30W

## LUMINAIRE

Weight 1,47 [kg]
Protection rating IP , IK , class IP 20, IK 3,
Luminaire colour BLACK
Cover Glass
Operating voltage 220-240V 50-60Hz

Note: All data are typical values. Tolerance of measurements +/-10% System features may change with product improvements due to technical advances.