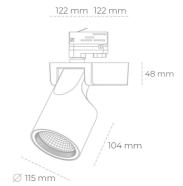

## Spotlight LED

Track mounted LED spotlight. Aluminium housing. Ceiling base installation possible. Available in white, black and grey. Any RAL palette colour available on enquiry. Reflector beams available: 15°, 20°, 30°, 45° and 60°. Maximum power is 30W

## LUMINAIRE

Weight 1,47 [kg]
Protection rating IP , IK , class IP 20, IK 3,
Luminaire colour BLACK
Cover Glass
Operating voltage 220-240V 50-60Hz

Note: All data are typical values. Tolerance of measurements +/-10% System features may change with product improvements due to technical advances.