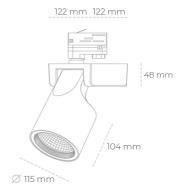

## LUMINAIRE

Weight 1,47 [kg]

Protection rating IP , IK , class IP 20, IK 3,

Luminaire colour BLACK

Cover Glass

Operating voltage 220-240V 50-60Hz

## Spotlight LED

Track mounted LED spotlight. Aluminium housing. Ceiling base installation possible. Available in white, black and grey. Any RAL palette colour available on enquiry. Reflector beams available: 15°, 20°, 30°, 45° and 60°. Maximum power is 30W