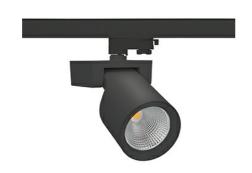

## Spotlight LED

Track mounted LED spotlight. Aluminium housing. Ceiling base installation possible. Available in white, black and grey. Any RAL palette colour available on enquiry. Reflector beams available: 15°, 20°, 30°, 45° and 60°. Maximum power is 30W

## LUMINAIRE

MacAdam

Weight 1,47 [kg]

Protection rating IP , IK , class IP 20, IK 3,

Luminaire colour BLACK

Cover Glass

Operating voltage 220-240V 50-60Hz

Note: All data are typical values. Tolerance of measurements +/-10% System features may change with product improvements due to technical advances.