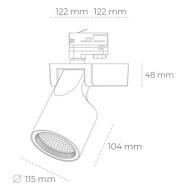

## Spotlight LED

Track mounted LED spotlight. Aluminium housing. Ceiling base installation possible. Available in white, black and grey. Any RAL palette colour available on enquiry. Reflector beams available: 15°, 20°, 30°, 45° and 60°. Maximum power is 30W

## LUMINAIRE

MacAdam

Weight 1,47 [kg]

Protection rating IP , IK , class IP 20, IK 3,

Luminaire colour BLACK

Cover Glass

Operating voltage 220-240V 50-60Hz

Note: All data are typical values. Tolerance of measurements +/-10% System features may change with product improvements due to technical advances.